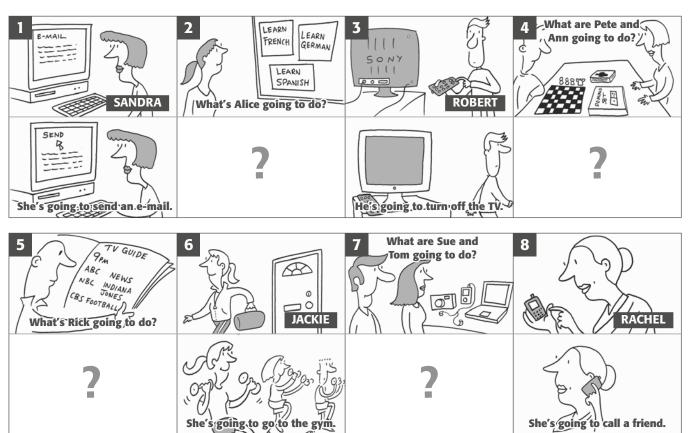

|
|-------------------|-------------------------------|-------------------------|-------------------------------|
| Where / go?       | on the Trans-Siberian Express | on safari in Kenya      | on the Inca Trail             |
| Who / with?       |                               | her sister              |                               |
| Where / stay?     | on the train                  |                         | in small hotels and campsites |
| When / start?     |                               | August 10 <sup>th</sup> | July 15 <sup>th</sup>         |
| When / come back? | September 21st                |                         |                               |
| What / see?       | Mongolia and Siberia          |                         | Cuzco and Machu Picchu        |

В







В





Communicative **Review 1–7** 

| 1 Personal details                                                                                                                                                                                                                                                                                                  | 2 Think of someone in your family                                                                                                                                                                                                                                                                                                          |  |
|---------------------------------------------------------------------------------------------------------------